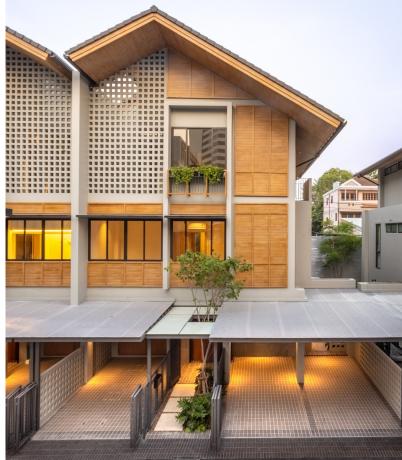

## PERSPECTIVE **TWIN HOUSE**

3 Story Semi-detached House with 347 Sq. metres of Usable Area

Π

.....

HPADE

.....

**EXTERIOR** 

.11