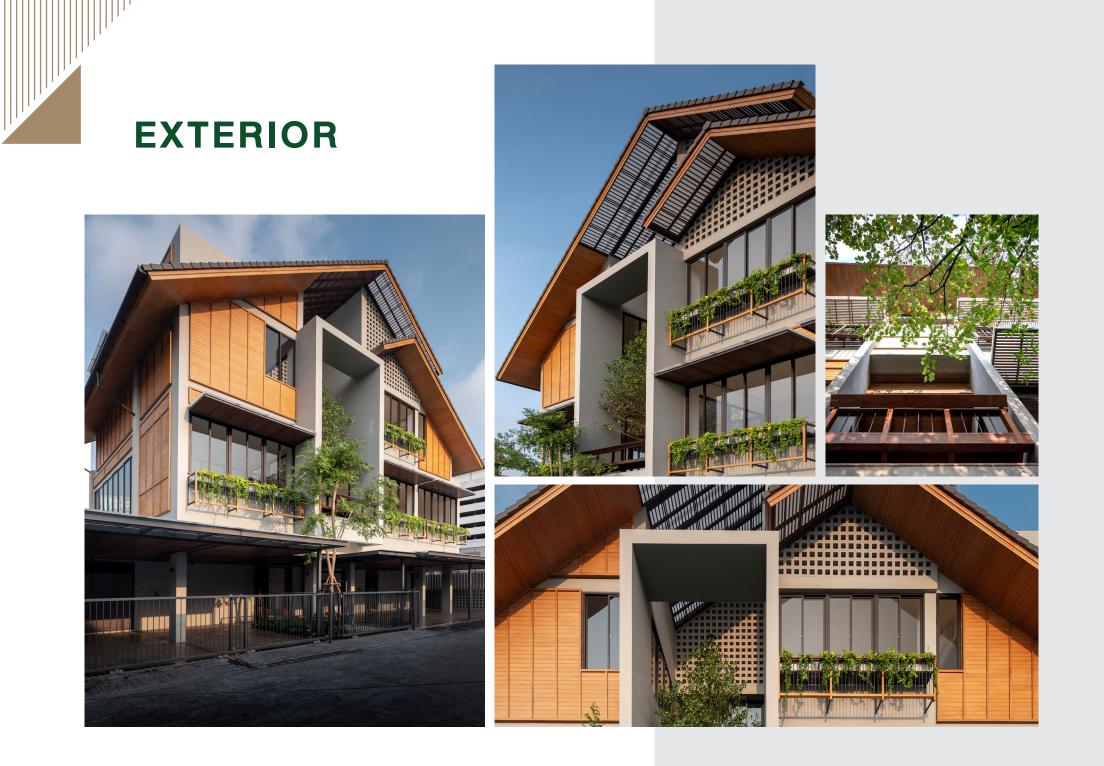

## PERSPECTIVE **TWIN HOUSE**

3 Story Semi-detached House with 347 Sq. metres of Usable Area

Π

.....

HPADE

.....

**EXTERIOR** 

.11