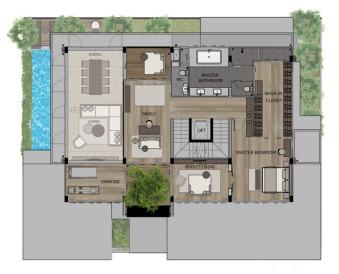

## PERSPECTIVE SINGLE HOUSE

3 Story Detached House with 620 Sq. metres of Usable Area

1<sup>st</sup> FLOOR PLAN 2<sup>st</sup> FLOOR PLAN 3<sup>st</sup> FLOOR PLAN <u>Ô</u> |**i**i 2 6 Bathrooms 1 Multi-purpose 2 Maid's Rooms Lift 5 Bedrooms 6 Parking Swimming Pool Space Room