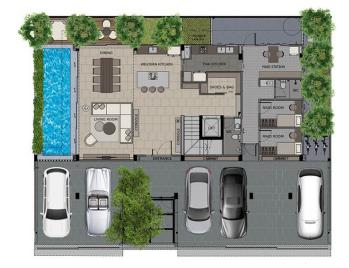

## PERSPECTIVE SINGLE HOUSE

3 Story Detached House with 620 Sq. metres of Usable Area

1<sup>st</sup> FLOOR PLAN 2<sup>st</sup> FLOOR PLAN 3<sup>st</sup> FLOOR PLAN <u>Ô</u> |**i**i 2 6 Bathrooms 1 Multi-purpose 2 Maid's Rooms Lift 5 Bedrooms 6 Parking Swimming Pool Space Room