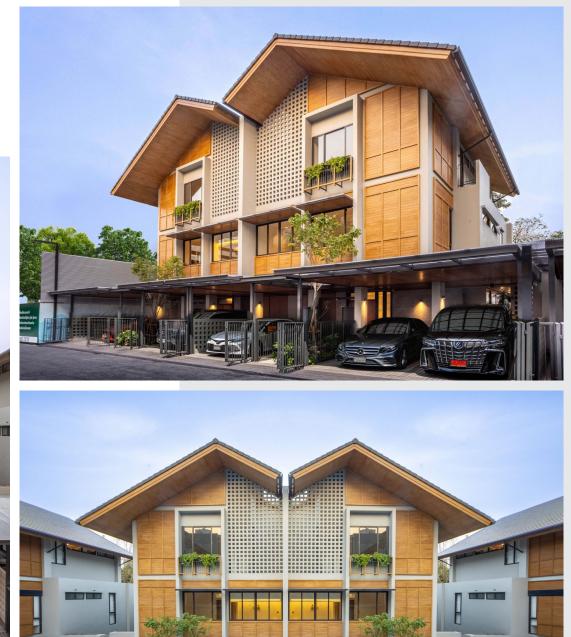

## PERSPECTIVE **TWIN HOUSE**

3 Story Semi-detached House with 347 Sq. metres of Usable Area

Π

.....

HPADE

.....

**EXTERIOR** 

.11