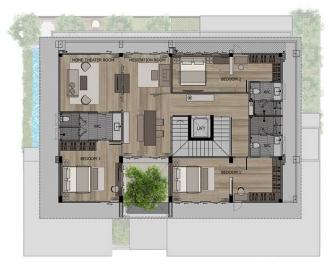

## PERSPECTIVE SINGLE HOUSE

3 Story Detached House with 620 Sq. metres of Usable Area

1<sup>st</sup> FLOOR PLAN 2<sup>st</sup> FLOOR PLAN 3<sup>st</sup> FLOOR PLAN <u>Ô</u> |**i**i 2 6 Bathrooms 1 Multi-purpose 2 Maid's Rooms Lift 5 Bedrooms 6 Parking Swimming Pool Space Room