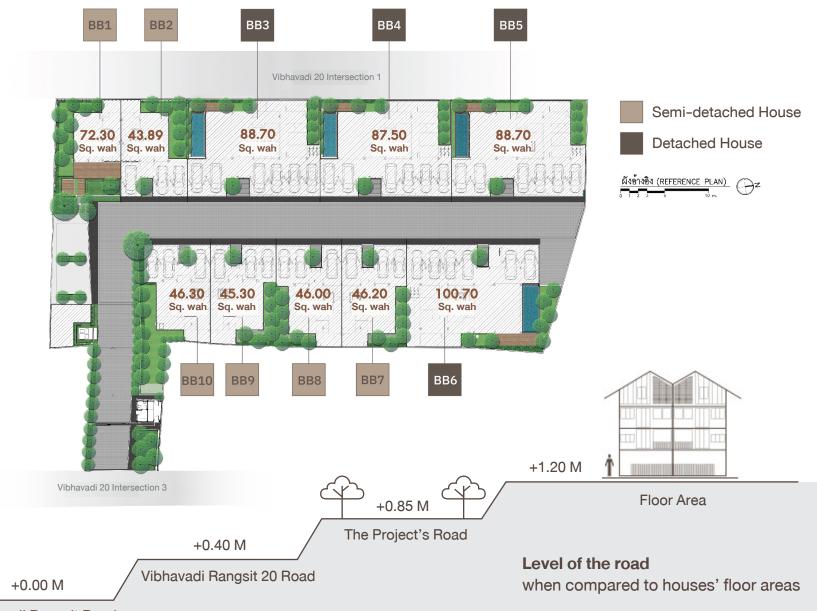

## **MASTER PLAN**

Vibhavadi Rangsit Road

| Project Name<br>Project Size<br>Number of Units | : | Rising Plus Development Co.Ltd<br>Baan Baan Vibhavadi 20<br>2-1-42 Rai<br>10 units |
|-------------------------------------------------|---|------------------------------------------------------------------------------------|
| 3 Story- semi<br>detached Houses                | : | 347 sq metres of floor space                                                       |
|                                                 | : | plot area starting from 46 Sq. wah                                                 |
|                                                 | : | lift                                                                               |
|                                                 | : | 3 Parking Space                                                                    |
|                                                 | : | 3 Bedrooms / 4 Bathrooms                                                           |
|                                                 |   | 1 multi-purpose Room                                                               |
|                                                 |   | 1 Maid's Rooms                                                                     |
| 3 - Storey                                      | : | 620 Sq metres of usable area                                                       |
| Detached House                                  | : | Plot area starting from 87.5 Sq wah                                                |
|                                                 | : | lift                                                                               |
|                                                 | : | private swimming pool                                                              |
|                                                 | : | 6 Parking Space                                                                    |
|                                                 | : | 5 Bedrooms / 6 Bathrooms                                                           |
|                                                 |   | 1 multi-purpose Room                                                               |
|                                                 |   | 2 Maid's Rooms                                                                     |