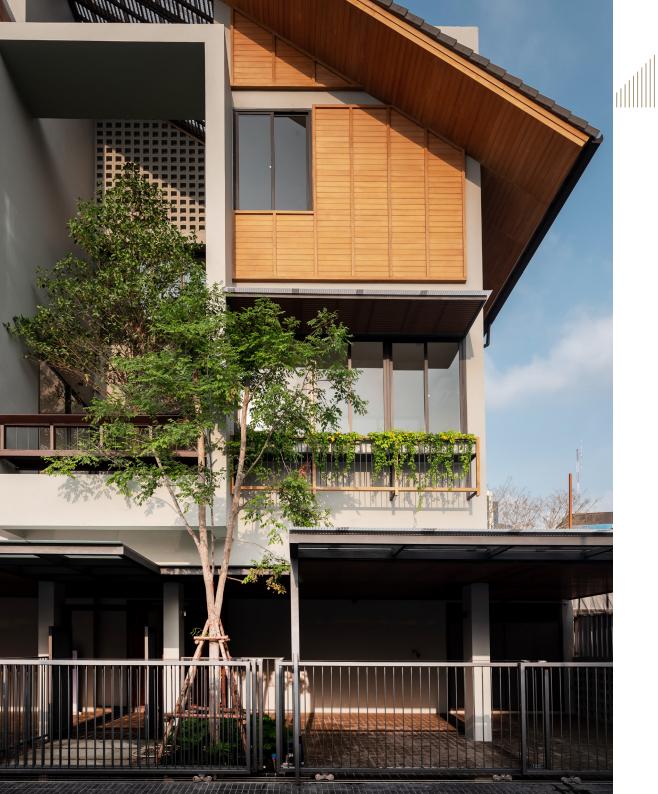

#### 'Baan' of Tropical Wisdom

Embodying the essence of tropical wisdom, 'Baan Baan' is thoughtfully designed to harmoniously blend with nature. Drawing inspiration from the lifestyles of tropical regions, 'Baan Baan Project' features a high basement floor for enhanced structural integrity, strategically placed eaves to provide ample shade and fend off solar heat and glare, numerous windows to facilitate optimal ventilation, and an intelligently designed L-shaped tree line which effectively reduces heat and promotes better air circulation, all of which are believed to foster sustainability and a genuine connection to the natural world.

# **Baan Baan** Vibhavadi 20

The houses that have been disappearing from Thai society are those lacking climate consciousness. Embracing climate- appropriate houses reflects the epitome of genuine living for individuals in a tropical country like Thailand. In our *'Baan Baan Project'*, we embraces the concept of tropical architecture which strives to harness nature's full potential to enable a most comfortable living experience for those dwelling in the tropics.