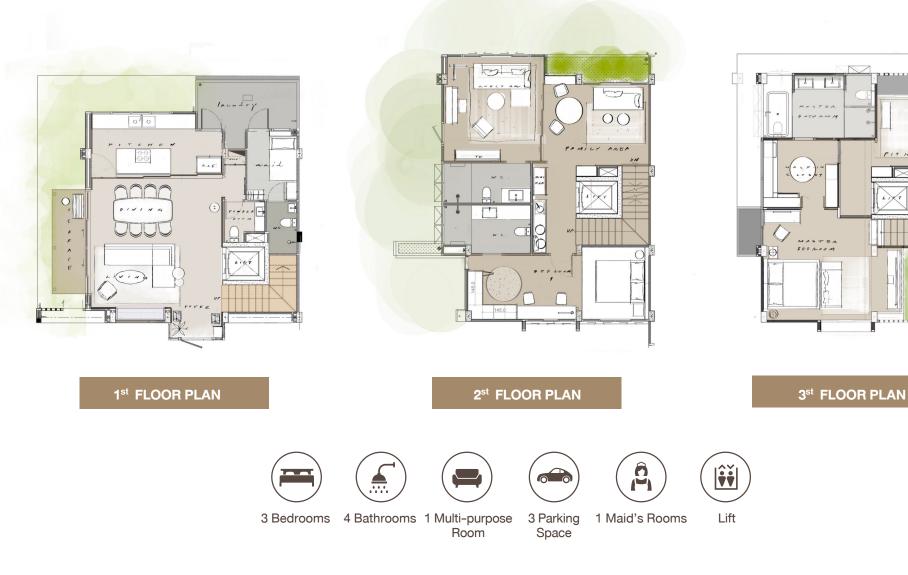

## PERSPECTIVE SINGLE HOUSE

3 Story Detached House with 620 Sq. metres of Usable Area

1<sup>st</sup> FLOOR PLAN 2<sup>st</sup> FLOOR PLAN 3<sup>st</sup> FLOOR PLAN <u>Ô</u> |**i**i 2 6 Bathrooms 1 Multi-purpose 2 Maid's Rooms Lift 5 Bedrooms 6 Parking Swimming Pool Space Room

| Project Name<br>Project Size<br>Number of Units | : | Rising Plus Development Co.Ltd<br>Baan Baan Vibhavadi 20<br>2-1-42 Rai<br>10 units |
|-------------------------------------------------|---|------------------------------------------------------------------------------------|
| 3 Story- semi<br>detached Houses                | : | 347 sq metres of floor space                                                       |
|                                                 | : | plot area starting from 46 Sq. wah                                                 |
|                                                 | : | lift                                                                               |
|                                                 | : | 3 Parking Space                                                                    |
|                                                 | : | 3 Bedrooms / 4 Bathrooms                                                           |
|                                                 |   | 1 multi-purpose Room                                                               |
|                                                 |   | 1 Maid's Rooms                                                                     |
| 3 - Storey                                      | : | 620 Sq metres of usable area                                                       |
| Detached House                                  | : | Plot area starting from 87.5 Sq wah                                                |
|                                                 | : | lift                                                                               |
|                                                 | : | private swimming pool                                                              |
|                                                 | : | 6 Parking Space                                                                    |
|                                                 | : | 5 Bedrooms / 6 Bathrooms                                                           |
|                                                 |   | 1 multi-purpose Room                                                               |
|                                                 |   | 2 Maid's Rooms                                                                     |