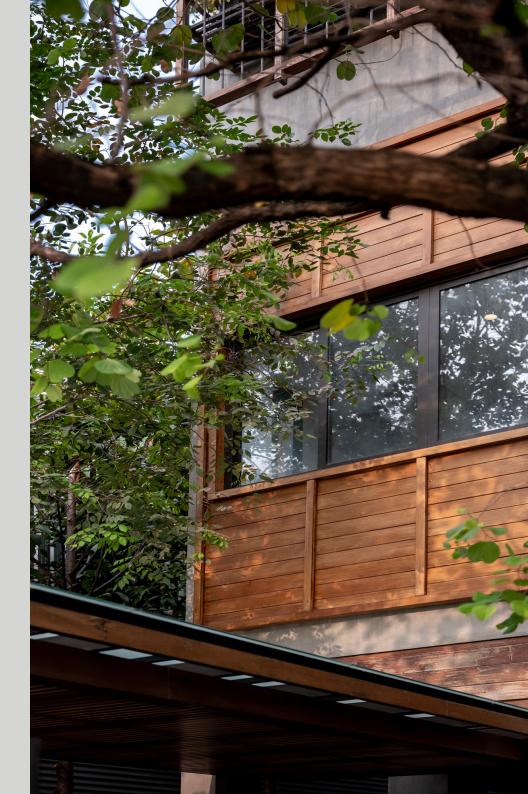

#### 'Baan' of Tropical Wisdom

Embodying the essence of tropical wisdom, 'Baan Baan' is thoughtfully designed to harmoniously blend with nature. Drawing inspiration from the lifestyles of tropical regions, 'Baan Baan Project' features a high basement floor for enhanced structural integrity, strategically placed eaves to provide ample shade and fend off solar heat and glare, numerous windows to facilitate optimal ventilation, and an intelligently designed L-shaped tree line which effectively reduces heat and promotes better air circulation, all of which are believed to foster sustainability and a genuine connection to the natural world.

## **INTERIOR**