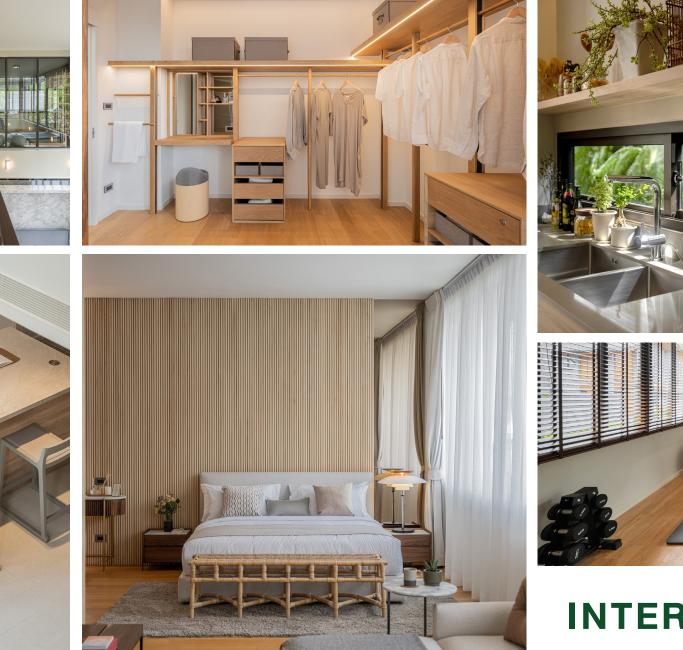

|
|                                                 | : | 5 Bedrooms / 6 Bathrooms                                                           |
|                                                 |   | 1 multi-purpose Room                                                               |
|                                                 |   | 2 Maid's Rooms                                                                     |

## **MASTER PLAN**



Vibhavadi Rangsit Road

## PERSPECTIVE SINGLE HOUSE

3 Story Detached House with 620 Sq. metres of Usable Area







1<sup>st</sup> FLOOR PLAN 2<sup>st</sup> FLOOR PLAN 3<sup>st</sup> FLOOR PLAN <u>Ô</u> |**i**i 2 6 Bathrooms 1 Multi-purpose 2 Maid's Rooms Lift 5 Bedrooms 6 Parking Swimming Pool Space Room





















## **INTERIOR**



## PERSPECTIVE **TWIN HOUSE**

3 Story Semi-detached House with 347 Sq. metres of Usable Area



Π

.....

HPADE

.....





**EXTERIOR** 



















.11



## Founders

of Rising Plus Development Co.,Ltd.



Neramit Srangiam (Tui)

Having gained extensive experience from numerous successful vertical living projects, Tui recognizes that his expertise can be seamlessly applied to horizontal housing as well, adhering to his guiding principle of meticulous consideration to ensure every investment is truly worthwhile.





NEO SPACE PLUS Sukhonthasawat 3 Intersection 3



Ladphrao 41





SENSE BY NEO GROUP Nak Niwat 48



NEO SPACE Sukhonthasawat 3

Ladphrao 71



**NEO HAUS** 



BRITLOFT Ladphrao 71

BRITLOFT PRIME KASET-NAWAMIN

**BRITTON** Ladphrao 41